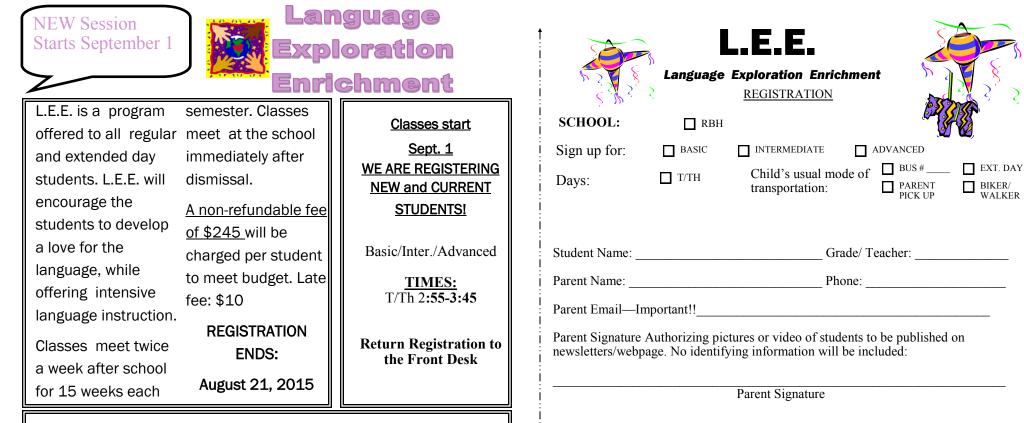

Scan this code for more information

Cut on

line

For more information email us at: LEEStjohns@aol.com or leave message with: Donna Guzzo OR María Janet Robles 657-1918 or visit http://leestjohns.pbworks.com/ ENCLOSED IS MY CHECK FOR \$245 LATE REGISTRATIONS ADDITIONAL FEE (ends Aug. 27): \$10. PLEASE MAKE CHECKS <u>PAYABLE TO LEE.</u> NON-REFUNDABLE. <u>Return this registration to the front</u>

desk of your school in an envelope marked LEE.

Payment MUST accompany form to reserve a space in the class. No exceptions. Space is very limited! LEE reserves the right to expel a student for misconduct without refund.